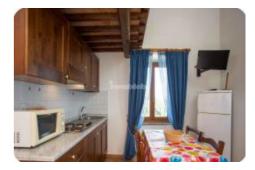

## Indipendente - cod.1686 - Periferia price 340.000,00 euro

Inglese

In a suggestive corner of the Island of Elba, we offer an apartment of approx. 110 divided internally by living room, kitchen, two bedrooms, two bathrooms, a full staircase leads to the attic floor divided into three rooms. The property is completed by a large terrace, garden and double assigned parking space in the condominium area. The property is characterized not only by a panoramic sea view, by the brightness of the interiors, by the mix of ancient architectural elements and technological devices. The furniture is included in the sale. Well maintained and very attractive property due to its unique seafront location