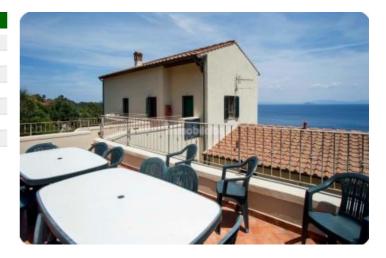

## Indipendente - cod.1686 - Periferia price 340.000,00 euro

Inglese

In a suggestive corner of the Island of Elba, we offer an apartment of approx. 110 divided internally by living room, kitchen, two bedrooms, two bathrooms, a full staircase leads to the attic floor divided into three rooms. The property is completed by a large terrace, garden and double assigned parking space in the condominium area. The property is characterized not only by a panoramic sea view, by the brightness of the interiors, by the mix of ancient architectural elements and technological devices. The furniture is included in the sale. Well maintained and very attractive property due to its unique seafront location