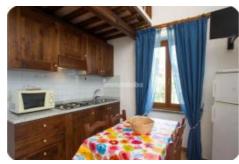

## Indipendente - cod.1686 - Periferia price 340.000,00 euro

Inglese

In a suggestive corner of the Island of Elba, we offer an apartment of approx. 110 divided internally by living room, kitchen, two bedrooms, two bathrooms, a full staircase leads to the attic floor divided into three rooms. The property is completed by a large terrace, garden and double assigned parking space in the condominium area. The property is characterized not only by a panoramic sea view, by the brightness of the interiors, by the mix of ancient architectural elements and technological devices. The furniture is included in the sale. Well maintained and very attractive property due to its unique seafront location