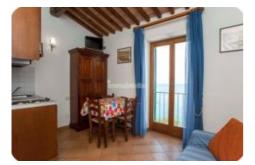

## Indipendente - cod.1686 - Periferia price 340.000,00 euro

Inglese

In a suggestive corner of the Island of Elba, we offer an apartment of approx. 110 divided internally by living room, kitchen, two bedrooms, two bathrooms, a full staircase leads to the attic floor divided into three rooms. The property is completed by a large terrace, garden and double assigned parking space in the condominium area. The property is characterized not only by a panoramic sea view, by the brightness of the interiors, by the mix of ancient architectural elements and technological devices. The furniture is included in the sale. Well maintained and very attractive property due to its unique seafront location