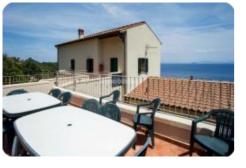

## Indipendente - cod.1686 - Periferia price 340.000,00 euro

Inglese

In a suggestive corner of the Island of Elba, we offer an apartment of approx. 110 divided internally by living room, kitchen, two bedrooms, two bathrooms, a full staircase leads to the attic floor divided into three rooms. The property is completed by a large terrace, garden and double assigned parking space in the condominium area. The property is characterized not only by a panoramic sea view, by the brightness of the interiors, by the mix of ancient architectural elements and technological devices. The furniture is included in the sale. Well maintained and very attractive property due to its unique seafront location