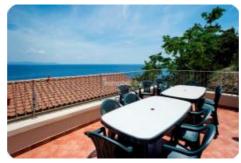

## Indipendente - cod.1686 - Periferia price 340.000,00 euro

Inglese

In a suggestive corner of the Island of Elba, we offer an apartment of approx. 110 divided internally by living room, kitchen, two bedrooms, two bathrooms, a full staircase leads to the attic floor divided into three rooms. The property is completed by a large terrace, garden and double assigned parking space in the condominium area. The property is characterized not only by a panoramic sea view, by the brightness of the interiors, by the mix of ancient architectural elements and technological devices. The furniture is included in the sale. Well maintained and very attractive property due to its unique seafront location